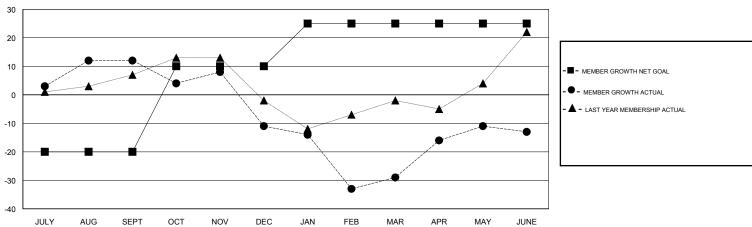

### GOALS AND ACTUAL MEMBERS CUMULATIVE

| DROPPED CLUBS: 1  DROPPED MEMBERS |     | 33 CLUBS OF 55 ADDED 1 OR MORE<br>NEW MEMBERS | GENDER DISTRIBUTION  MALE 1,129 (72.46%)  FEMALE 429 (27.54%)  Women Percentage Fiscal Year Goal: 26% |     |
|-----------------------------------|-----|-----------------------------------------------|-------------------------------------------------------------------------------------------------------|-----|
| DECEASED                          | 21  | CLICK HERE FOR CUMULATIVE                     | TOTAL FAMILY UNIT MEMBERS                                                                             | 375 |
| CLUB CANCELLED                    | 0   | MEMBERSHIP DATA                               |                                                                                                       | 400 |
| OTHER                             | 116 |                                               | FAMILY MEMBERS PAYING HALF DUES                                                                       | 190 |
| TOTAL                             | 137 |                                               |                                                                                                       |     |

# LOCATION MINNESOTA GMT CA

| Clubs                 |               |           |               | Members               |                           |                         |                                              |
|-----------------------|---------------|-----------|---------------|-----------------------|---------------------------|-------------------------|----------------------------------------------|
| RESULTS FOR 2018-2019 |               |           |               | RESULTS FOR 2018-2019 |                           |                         |                                              |
| QUARTER               | NEW CLUB GOAL | NEW CLUBS | DROPPED CLUBS | QUARTER               | MEMBER GROWTH NET<br>GOAL | MEMBER GROWTH<br>ACTUAL | DROPPED MEMBERS ACTUAL (including transfers) |
| JULY/AUG/SEPT         | 0             | 0         | 0             | JULY/AUG/SEPT         | -20                       | 32                      | 18                                           |
| OCT/NOV/DEC           | 0             | 0         | 0             | OCT/NOV/DEC           | 30                        | 23                      | 44                                           |
| JAN/FEB/MAR           | 0             | 0         | 1             | JAN/FEB/MAR           | 15                        | 28                      | 45                                           |
| APR/MAY/JUNE          | 0             | 0         | 0             | APR/MAY/JUNE          | 0                         | 47                      | 30                                           |